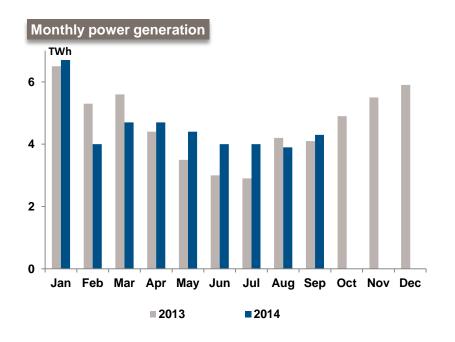

## **Statkraft production**

### Change from 2013:

| Q3 production 12.2 TWh                       | + 9% |
|----------------------------------------------|------|
| Hydropower production                        | + 8% |
| Wind power production                        | + 2% |
| <ul><li>Gas-fired power production</li></ul> | -    |
|                                              |      |

| YTD production 40.6 TWh    | + 3%  |
|----------------------------|-------|
| Hydropower production      | + 3%  |
| Wind power production      | + 29% |
| Gas-fired power production | - 50% |
|                            |       |