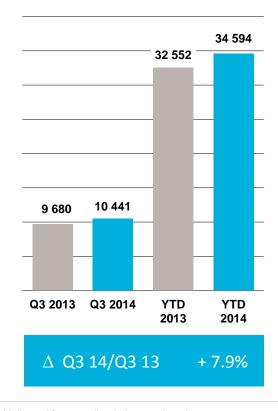

### Solid underlying results

| NOK million                 |
|-----------------------------|
| Gross revenues <sup>1</sup> |
| EBITDA <sup>1</sup>         |
| Net profit/loss             |

| Q3 2014 | Q3 2013 |
|---------|---------|
| 10 441  | 9 680   |
| 2 282   | 1 867   |
| 4 151   | -1 681  |

| YTD 2014 | YTD 2013 |
|----------|----------|
| 34 594   | 32 552   |
| 8 646    | 8 602    |
| 6 989    | -2 147   |

- Production up 1.0 TWh compared with Q3 2013
- Nordic prices down 11% measured in EUR/MWh
- Net positive effect from non-recurring items improves net profit
- Financial items affected positively by currency effects, mostly unrealized due to strengthening of NOK against EUR
  - No cash flow effect and counterbalanced by translation effects in equity