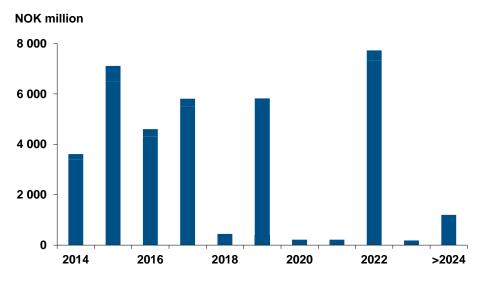

### Long-term debt

### **Debt repayment profile**

- Net interest-bearing liabilities
  NOK 25.7 billion (32.2 at end of 2013)
  - NOK 45%, EUR 32%, SEK 1%, GBP 16%, USD 6%
  - 56% floating interest
  - Interest-bearing net debt ratio 25.1% (31.2% at end of 2013)
- NOK 3.3 billion debt matures in Q4 2014