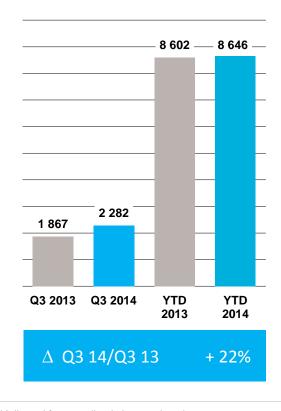

### Solid underlying results

| NOK million                 |
|-----------------------------|
| Gross revenues <sup>1</sup> |
| EBITDA <sup>1</sup>         |
| Net profit/loss             |

| Q3 2014 | Q3 2013 |
|---------|---------|
| 10 441  | 9 680   |
| 2 282   | 1 867   |
| 4 151   | -1 681  |

| YTD 2014 | YTD 2013 |
|----------|----------|
| 34 594   | 32 552   |
| 8 646    | 8 602    |
| 6 989    | -2 147   |

- Production up 1.0 TWh compared with Q3 2013
- Nordic prices down 11% measured in EUR/MWh
- Net positive effect from non-recurring items improves net profit
- Financial items affected positively by currency effects, mostly unrealized due to strengthening of NOK against EUR
  - No cash flow effect and counterbalanced by translation effects in equity