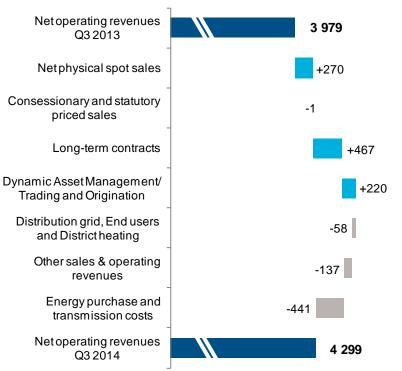

## Net operating revenues improved

#### **NOK** million

- Net operating revenues<sup>1</sup> increased by NOK 320 million (+ 8.0%)
  - Physical spot sales up due to higher production offsetting lower price
  - Long-term contracts increased due to activities in Brazil and Nordics but also corresponding increase in energy purchases
  - Dynamic asset management and trading and origination increased following positive market activities
  - Lower prices and reduced volumes affected contribution from distribution grid