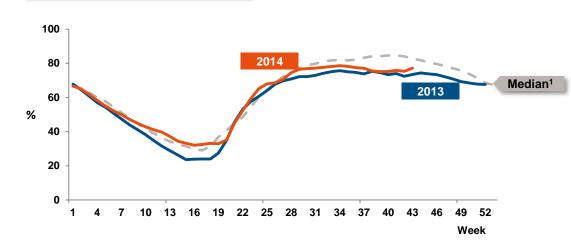

### Nordic reservoir levels

### Nordic reservoir water levels

- Inflow below normal through the quarter
- At the end of September
  Nordic reservoirs were 91.2
  TWh corresponding to 89%
  of median
- Reservoirs filled to 75.1% of maximum capacity of 121.4 TWh