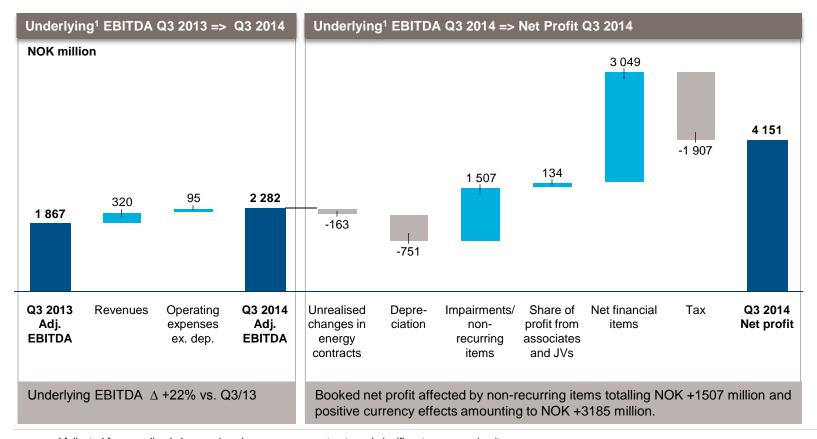

### **Highlights**

- Solid result from operations
  - Underlying EBITDA of NOK 2282 million
  - Lower Nordic prices offset by increased production and contribution from market activities
- Net profit amounted to NOK 4151 million
  - Influenced positively with NOK 1507 million in non-recurring items linked to completed transactions (gain on sale of assets in Finland and UK) and an impairment (Cetin project in Turkey)
  - Positive currency effects under financial items, but these are offset by translation effects in equity

## NOK 2.3 billion in underlying EBITDA

#### **NOK** million

- Underlying EBITDA<sup>1</sup> increased by NOK 415 million in Q3
- Primarily due to higher production offsetting price reductions
- Strong result from market operations
- Increase in long-term contracts
- Operating costs down close to 5% in the quarter

### Q3 net profit breakdown