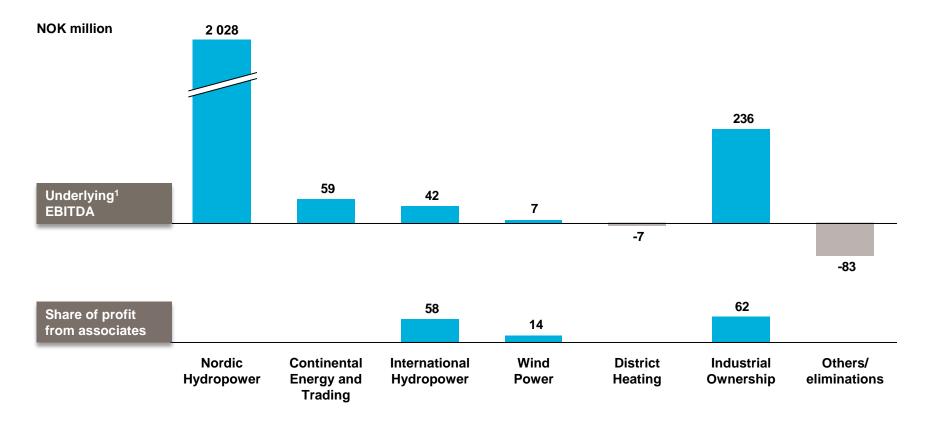

### Net profit influenced by non-recurring items and currency

| NOK million     |
|-----------------|
| Net profit/loss |

| Q3 2014 | Q3 2013 |
|---------|---------|
| 4 151   | -1 681  |

| YTD 2014 | YTD 2013 |
|----------|----------|
| 6 989    | -2 147   |

- Net non-recurring items NOK +1 507 million
  - Gains from divestment of assets in Finland and UK
  - Impairment in Turkish power plant
  - Positive effect from pension cost adjustment
- Strengthening of NOK against EUR gave positive currency effects under financial items
- ▶ Large increase in net profit from Q3 2013 when currency effects were negative
- Most of the currency effects are offset by currency translation effects included in other comprehensive income



### Q3 net profit breakdown





## **Q3** segment financials





## Q3 2014 capital expenditure<sup>1</sup>



- A large number of projects under construction in current investment program
- Distribution of CAPEX in the quarter:
  - 87% expansion
  - 13% maintenance



<sup>&</sup>lt;sup>1</sup> Exclusive loans to associates

<sup>&</sup>lt;sup>2</sup> Including District heating, Small-scale hydropower and Continental energy and trading

### Solid cash flow



> Sale of non-current assets mainly regards hydro assets in Finland and wind assets in UK



### Long-term debt

### **Debt repayment profile**



- Net interest-bearing liabilities
  NOK 25.7 billion (32.2 at end of 2013)
  - NOK 45%, EUR 32%, SEK 1%, GBP 16%, USD 6%
  - 56% floating interest
  - Interest-bearing net debt ratio 25.1% (31.2% at end of 2013)
- NOK 3.3 billion debt matures in Q4