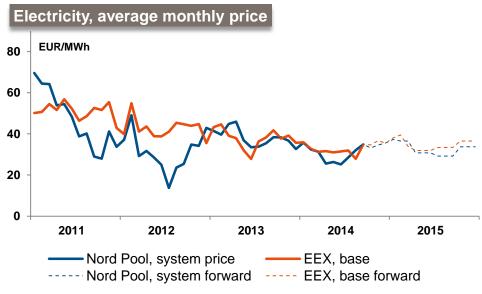

## Price development in Q3

- Q3 Nordic power prices lower than in 2013 due to higher temperatures and higher reservoirs
  - System price: 31.8 EUR/MWh 11%
  - Falling fuel prices and increased renewables capacity drive prices down in Germany
  - Spot price (base): 31.5 EUR/MWh 19%
- Forward prices slightly up in the Nordic region and somewhat down in Germany