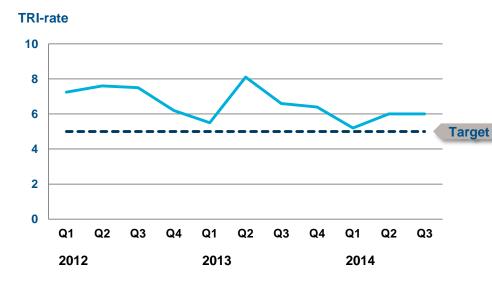

### Total Recordable Injuries rate<sup>1</sup>

### Health and safety

- Injuries rate not fully reaching target
- High management focus to improve health and safety culture at all levels
- Sick leave ytd 3.0% well within target
- Environment
  - No serious environmental incidents