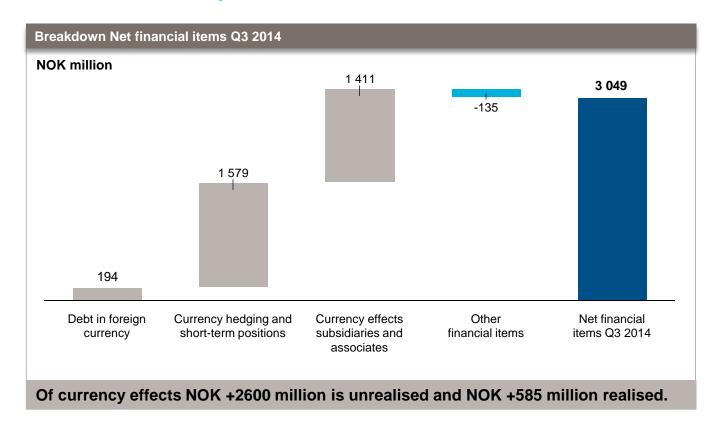

## **Q3** currency effects

### Net profit influenced by non-recurring items and currency

| NOK million     |
|-----------------|
| Net profit/loss |

| Q3 2014 | Q3 2013 |
|---------|---------|
| 4 151   | -1 681  |

| YTD 2014 | YTD 2013 |
|----------|----------|
| 6 989    | -2 147   |

- Net non-recurring items NOK +1 507 million
  - Gains from divestment of assets in Finland and UK
  - Impairment in Turkish power plant
  - Positive effect from pension cost adjustment
- Strengthening of NOK against EUR gave positive currency effects under financial items
- ▶ Large increase in net profit from Q3 2013 when currency effects were negative
- Most of the currency effects are offset by currency translation effects included in other comprehensive income