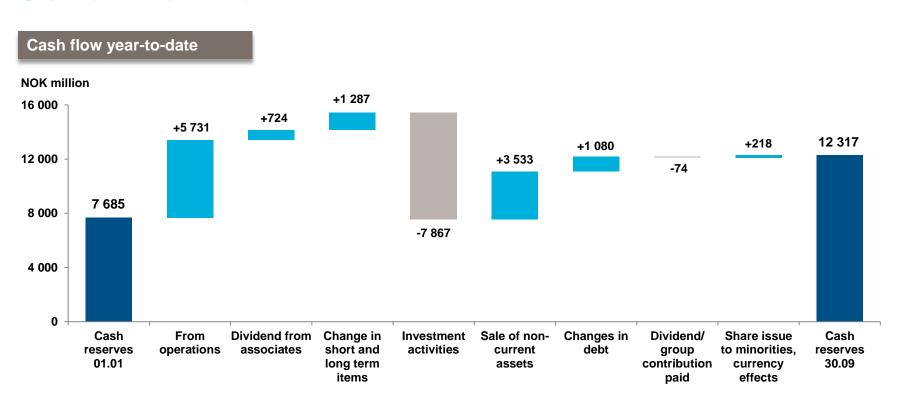

### Solid cash flow

> Sale of non-current assets mainly regards hydro assets in Finland and wind assets in UK