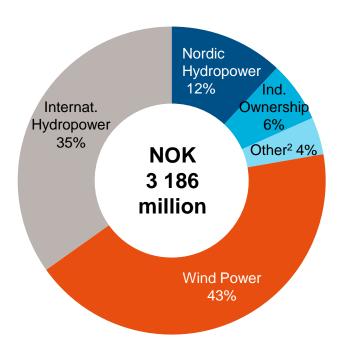

## Q3 2014 capital expenditure<sup>1</sup>

- A large number of projects under construction in current investment program
- Distribution of CAPEX in the quarter:
  - 87% expansion
  - 13% maintenance

<sup>&</sup>lt;sup>1</sup> Exclusive loans to associates

<sup>&</sup>lt;sup>2</sup> Including District heating, Small-scale hydropower and Continental energy and trading